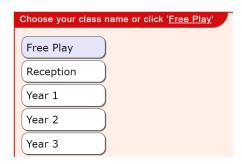

## **Choose a Classroom**

Once logged-in, choose your child's classroom and you can use Letter-join's resources and fun activities to reinforce the handwriting we teach at school. You can trace over the letters and words and play the games on your tablet, you can use the letter formation to practice the handwriting skill in your books.