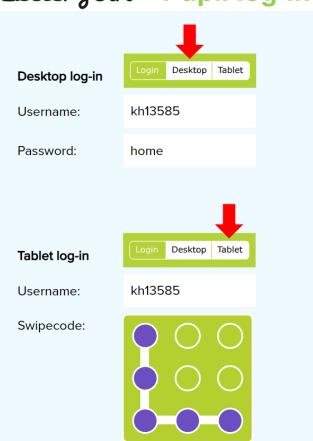

#### PC DESKTOP AND LAPTOP LOG-IN

Log in at www.letterjoin.co.uk and use the Desktop log-in option with these details:

Your child's login details are in their home-learning books.

Username: kh13585 Password: home

### **IPAD AND TABLET LOG-IN**

Go to www.letterjoin.co.uk and use the Tablet login option with these details:

Letter-join will run on the following tablets:

- •iPads running iOS7 and above through the Safari browser.
  - Windows 8 tablets (8 inch and bigger) using the built-in browser.
- •Android tablets (8 inch and bigger) using Google Chrome.