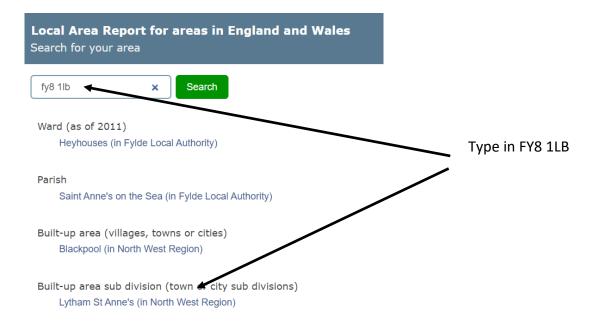

erests or are these things overlooked for some groups of people?                                                                     |
| Representation     | We come from different cultural and racial backgrounds. We may speak a range of languages, have different religions, and may have different customs and traditions such as names, cultural celebrations, favourite foods and popular games. We call this diversity.                                               |
| Ethnicity and Race | The city, town, village and country<br>where we were born.                                                                                                                                                                                                                                                        |