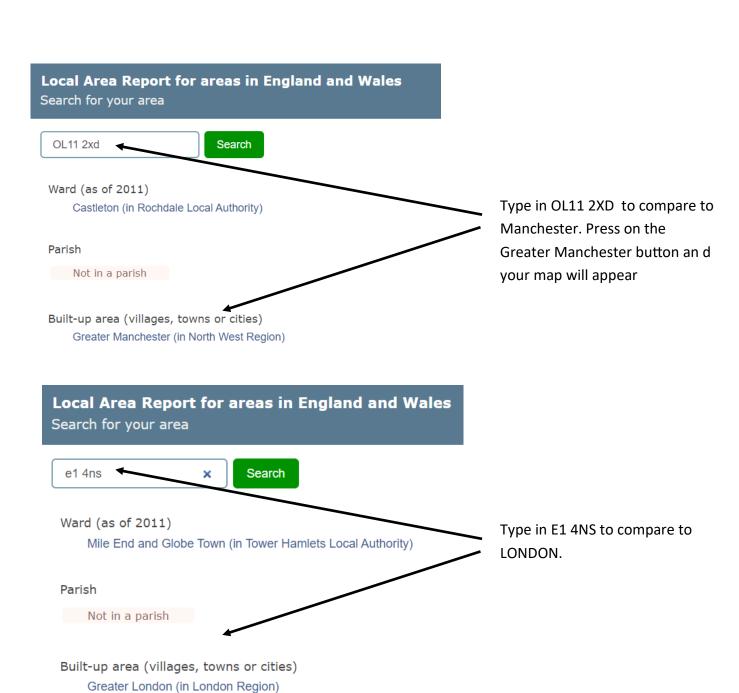

ests or are these things overlooked for some groups of people?                                                                     |
| Representation     | We come from different cultural and racial backgrounds. We may speak a range of languages, have different religions, and may have different customs and traditions such as names, cultural celebrations, favourite foods and popular games. We call this diversity.                                               |
| Ethnicity and Race | The city, town, village and country<br>where we were born.                                                                                                                                                                                                                                                        |